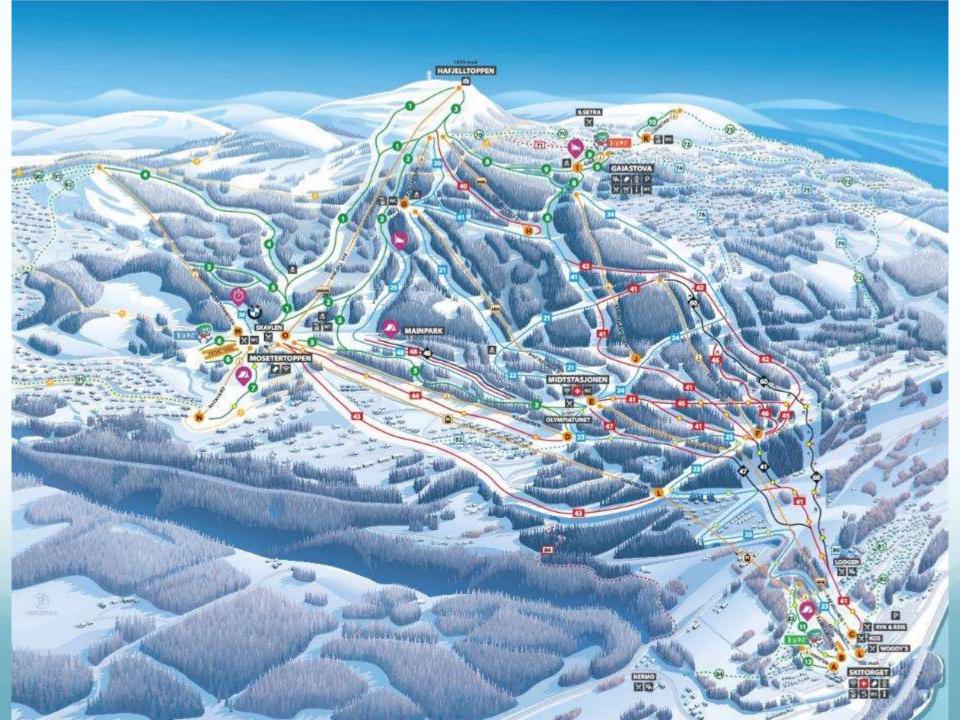

## Balla-Ski 2020













## Accommodation

# BIRKEBEINEREN HOTEL & APARTMENTS

- Address: BIRKEBEINERVEGEN 24, 2618 LILLEHAMMER, NORWAY
- Phone: +47 61 05 00 80





















#### APRES SKI ACTIVITIES LILLEHAMMER EASTER 2020

- Tobogganing
- Curling
- Olympic Park
- Olympic Museum
- Shopping Mall





#### Kit List

1 pair sallopettes
Ski jacket – with snow skirt
Waterproof ski gloves/mitts
3 pairs Knee length socks ski socks
Goggles – that provide uv protection from sun.

Neck warmer

3 base layers/ long sleeved t shirts 2 middle layers – eg. Long sleeved Sweat-

jumpers

Lip balm

Sun cream.

Back pack to carry water, purse, wallet etc.



## Kit List – Apres Ski

SKI HOODIE – to travel in.

2 complete changes of clothing - eg

Jeans

T/shirts

Jumpers/hoodies

Waterproof Trainers/walking boots