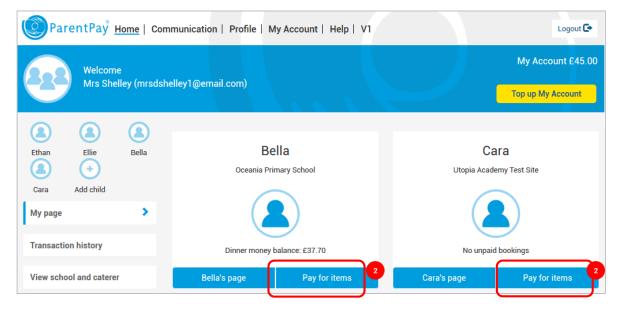

Making a payment :

1. For one of your children select Pay for items

2. Select View details and pay for an item you wish to purchase

| Payment items                                                                                                                                        |                             |          |  |  |  |  |  |
|------------------------------------------------------------------------------------------------------------------------------------------------------|-----------------------------|----------|--|--|--|--|--|
| Item description                                                                                                                                     | Name  Amount                |          |  |  |  |  |  |
| School Meals for Oceania Primary School<br>The minimum payment for school meals is £10.00<br>Provided by: Oceania Primary School<br>Balance: £-14.30 | Bella - View detai          | ls & pay |  |  |  |  |  |
| Trip to the Castle<br>The trip to the Castle will take place on 18th April and will cost £1<br>Provided by: Oceania Primary School<br>Cost: £10.00   | 00. Bella £10.00 View detai | ls & pay |  |  |  |  |  |