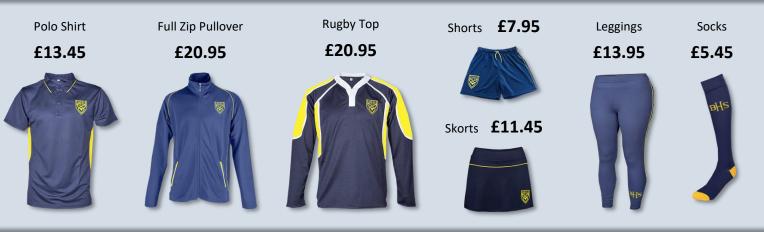

## PE KIT (NEW DESIGN)

Purchase from Dangerous Apparel Ltd.:

- Complete the online order form for payment by debit or credit card, or return an order form directly to Dangerous Apparel along with a cheque payment (order forms available via their website).
- All items are unisex.
- The newly designed PE Kit will initially be rolled out to students who are starting Year 7 in September. Current students are under no obligation to purchase the new kit until they need to replace items, unless they wish to do otherwise.